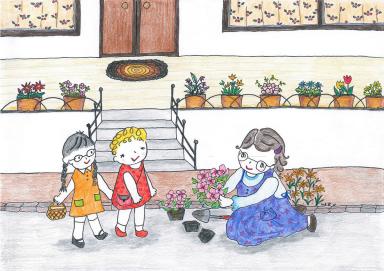

このあいだの しろい つえの ひとが たちどまり、やさしく おはなを さわっています。

スミレさんは、まどから こえを かけました。

「なかで おちゃを めしあがらない? ほかにも おはなが たくさん あるのよ。 ちょっと まってて くださいな、いま そこまで まいります」

また はるが やってきました。 ことしも スミレさんの おうちの まえは、 きれいな はなが、たくさん。 みち いっぱいに あまい かおりが ただよっています。

きょねんと ちがうのは、、、

スミレさんの おうちは、 だれもが あつまる すてきな おうちです。

こたえ: きょねんと ちがうのは かいだんが スロープに なった ことでした。