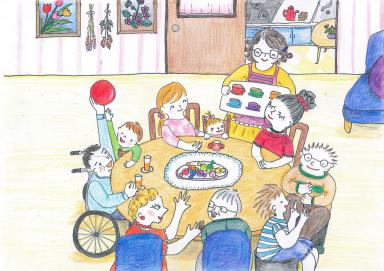

このあいだの しろい つえの ひとが たちどまり、やさしく おはなを さわっています。

スミレさんは、まどから こえを かけました。

「なかで おちゃを めしあがらない? ほかにも おはなが たくさん あるのよ。 ちょっと まってて くださいな、いま そこまで まいります」

また はるが やってきました。 ことしも スミレさんの おうちの まえは、 きれいな はなが、たくさん。 みち いっぱいに あまい かおりが ただよっています。

きょねんと ちがうのは、、、

スミレさんの おうちは、 だれもが あつまる すてきな おうちです。

こたえ: きょねんと ちがうのは かいだんが スロープに なった ことでした。