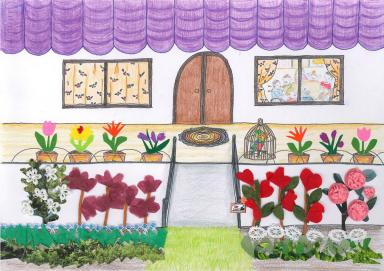

スミレナルのまうち く・がり-どちえこ

はるです。

あたたかく なってきて こころも うきうき、みあげれば あおぞら。 さわやかな かぜが ここちよく、

あちら こちらから ことりの さえずりが きこえてきます。

「はるに なると、やっぱり おはなを うえたく なるわね」

と、スミレさんは せっせと おはなを うえています。

おうちの まえの はなを みて、 みちゆく ひとが よろこんで くれると、 スミレさんは とっても うれしく なりました。

このあいだの しろい つえの ひとが たちどまり、やさしく おはなを さわっています。

スミレさんは、まどから こえを かけました。

「なかで おちゃを めしあがらない? ほかにも おはなが たくさん あるのよ。 ちょっと まってて くださいな、いま そこまで まいります」

また はるが やってきました。 ことしも スミレさんの おうちの まえは、 きれいな はなが、たくさん。 みち いっぱいに あまい かおりが ただよっています。