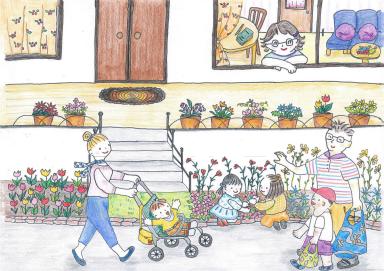

きょねんと ちがうのは、、、

スミレさんの おうちは、 だれもが あつまる すてきな おうちです。

こたえ: きょねんと ちがうのは かいだんが スロープに なった ことでした。