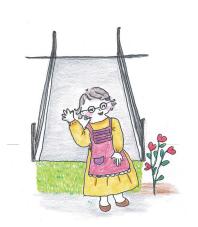

きょねんと ちがうのは、、、

スミレさんの おうちは、 だれもが あつまる すてきな おうちです。

こたえ: きょねんと ちがうのは かいだんが スロープに なった ことでした。