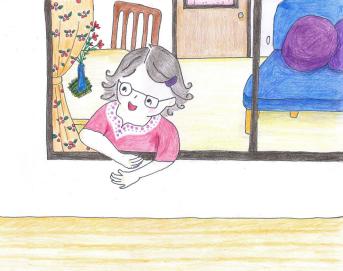

このあいだの しろい つえの ひとが たちどまり、やさしく おはなを さわっています。

スミレさんは、まどから こえを かけました。

「なかで おちゃを めしあがらない? ほかにも おはなが たくさん あるのよ。 ちょっと まってて くださいな、いま そこまで まいります」

また はるが やってきました。 ことしも スミレさんの おうちの まえは、 きれいな はなが、たくさん。 みち いっぱいに あまい かおりが ただよっています。

きょねんと ちがうのは、、、

スミレさんの おうちは、 だれもが あつまる すてきな おうちです。

こたえ: きょねんと ちがうのは かいだんが スロープに なった ことでした。