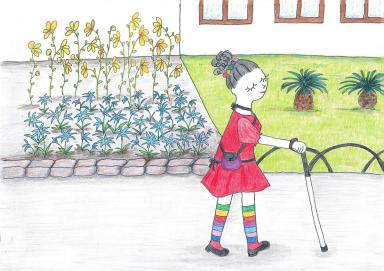

ところが、 あら、、、、、

しろい つえを ついた ひとが あるいて きましたが、

そのまま とおりすぎて ゆきました。

0 0 0 0 0 0 0 0 0 0 0 0

スミレさんは、かんがえました、、、、

それから いっしゅうかん。

スミレさんの おうちの まえに、一わの オウム。

「\* オハナガ サイテ~ イマス! サワッテ クダサイ コリョキョロロロ~~~」

このあいだの しろい つえの ひとが たちどまり、やさしく おはなを さわっています。

スミレさんは、まどから こえを かけました。

「なかで おちゃを めしあがらない? ほかにも おはなが たくさん あるのよ。 ちょっと まってて くださいな、いま そこまで まいります」

また はるが やってきました。 ことしも スミレさんの おうちの まえは、 きれいな はなが、たくさん。 みち いっぱいに あまい かおりが ただよっています。