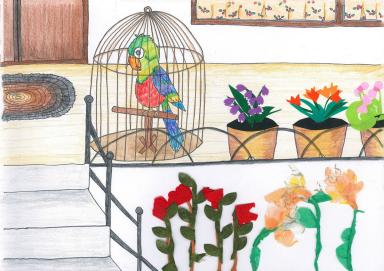

ところが、 あら、、、、、

しろい つえを ついた ひとが あるいて きましたが、

そのまま とおりすぎて ゆきました。

0 0 0 0 0 0 0 0 0 0 0 0

スミレさんは、かんがえました、、、、

それから いっしゅうかん。

スミレさんの おうちの まえに、一わの オウム。

「\* オハナガ サイテ~ イマス! サワッテ クダサイ コリョキョロロロ~~~」

このあいだの しろい つえの ひとが たちどまり、やさしく おはなを さわっています。

スミレさんは、まどから こえを かけました。

「なかで おちゃを めしあがらない? ほかにも おはなが たくさん あるのよ。 ちょっと まってて くださいな、いま そこまで まいります」

また はるが やってきました。 ことしも スミレさんの おうちの まえは、 きれいな はなが、たくさん。 みち いっぱいに あまい かおりが ただよっています。