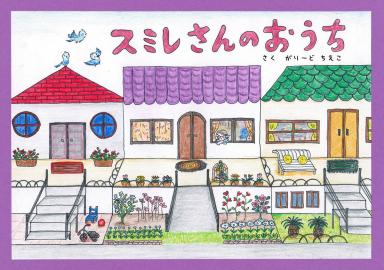

スミレナルのまうち く・がり-どちえこ

はるです。

あたたかく なってきて こころも うきうき、みあげれば あおぞら。 さわやかな かぜが ここちよく、

あちら こちらから ことりの さえずりが きこえてきます。

「はるに なると、やっぱり おはなを うえたく なるわね」

と、スミレさんは せっせと おはなを うえています。

おうちの まえの はなを みて、 みちゆく ひとが よろこんで くれると、 スミレさんは とっても うれしく なりました。